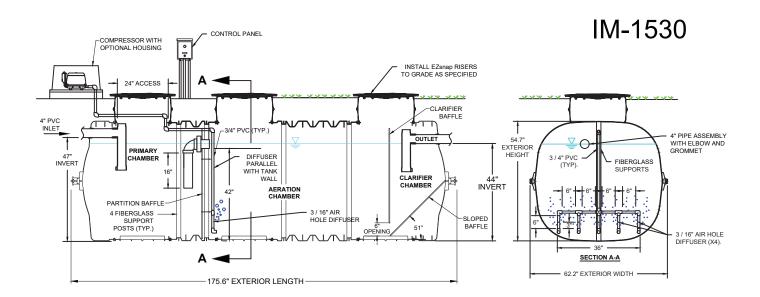

## **Enviro-Aire**

| TREATMENT<br>PLANT | TREATMENT<br>CAPASITY<br>(GPD) | TOTAL<br>VOLUME<br>(GAL) | AERATION<br>VOLUME<br>(GAL) | CLARIFIER<br>VOLUME<br>(GAL) | PRIMARY<br>VOLUME<br>(GAL) | BOD<br>LOADING<br>(LBS/DAY) | CFM |
|--------------------|--------------------------------|--------------------------|-----------------------------|------------------------------|----------------------------|-----------------------------|-----|
| EA75<br>IM1530     | 750                            | 1586                     | 780                         | 276                          | 530                        | 1.875                       | 4.5 |

NOTE: 1. ADD 1% VOLUME FOR BAFFLES
2. ADD 1% VOLUME FOR DELTA BTW ACTUAL AND THEORETICAL VOLUME (DUE TO SAG)

## NOTES:

- INSTALL ENVIRO-AIRE AREOBIC TREATMENT UNIT PER INSTALLATION INSTRUCTIONS.
- 2. INSTALL TANK PER INSTALLATION INSTRUCTIONS.
- 3. AIR COMPRESSOR INSTALLED WITHIN 100 FT OF THE TANK.

| TREATMENT<br>PLANT | TREATMENT<br>CAPACITY<br>(GPD) | TOTAL<br>VOLUME<br>(GAL) | AERATION<br>VOLUME<br>(GAL) | CLARIFIER<br>VOLUME<br>(GAL) | PRIMARY<br>VOLUME<br>(GAL) | BOD<br>LOADING<br>(LBS/DAY) | CFM |
|--------------------|--------------------------------|--------------------------|-----------------------------|------------------------------|----------------------------|-----------------------------|-----|
| EA 52.5<br>IM1060  | 525                            | 1122                     | 558                         | 181                          | 383                        | 1.31                        | 2.6 |