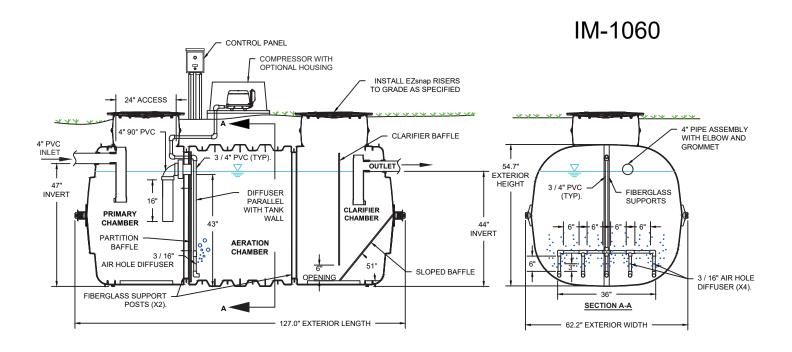

## NOTES:

- INSTALL ENVIRO-AIRE AREOBIC TREATMENT UNIT PER INSTALLATION INSTRUCTIONS.
- 2. INSTALL TANK PER INSTALLATION INSTRUCTIONS.
- 3. AIR COMPRESSOR INSTALLED WITHIN 100 FT OF THE TANK.

| TREATMENT<br>PLANT | TREATMENT<br>CAPACITY<br>(GPD) | TOTAL<br>VOLUME<br>(GAL) | AERATION<br>VOLUME<br>(GAL) | CLARIFIER<br>VOLUME<br>(GAL) | PRIMARY<br>VOLUME<br>(GAL) | BOD<br>LOADING<br>(LBS/DAY) | CFM |
|--------------------|--------------------------------|--------------------------|-----------------------------|------------------------------|----------------------------|-----------------------------|-----|
| EA 52.5<br>IM1060  | 525                            | 1122                     | 558                         | 181                          | 383                        | 1.31                        | 2.6 |

## NOTES:

- 1. INSTALL ENVIRO-AIRE AREOBIC TREATMENT UNIT PER INSTALLATION INSTRUCTIONS.
- 2. INSTALL TANK PER INSTALLATION INSTRUCTIONS.
- 3. AIR COMPRESSOR INSTALLED WITHIN 100 FT OF THE TANK.
- 4. FLORIDA CATEGORY 4 BRACING INCLUDES TWO (2) HORIZONTAL STIFFENERS AND FOUR (4) DIAGONAL STIFFENERS.
- 5. DIAGONAL AND HORIZONTAL STIFFENERS NOT SHOWN.